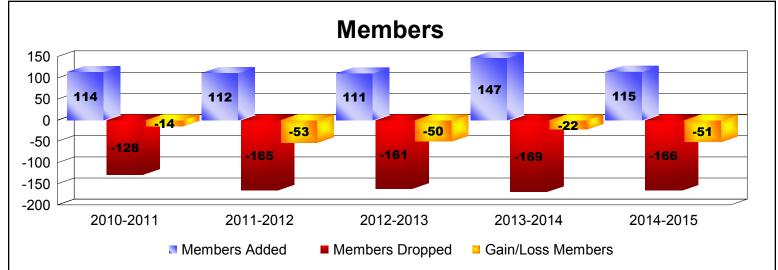

District 9 MC As of June 2015 Cumulative

| Year      | New<br>Clubs | Dropped<br>Clubs | Gain/<br>Loss<br>Clubs | New<br>Members | Charter<br>Members | Reinstate<br>Members | Transfer<br>Members | Total<br>Member<br>Added | Total<br>Members<br>Dropped | Gain/<br>Loss<br>Members |
|-----------|--------------|------------------|------------------------|----------------|--------------------|----------------------|---------------------|--------------------------|-----------------------------|--------------------------|
| 2010-2011 | 1            | 0                | 1                      | 78             | 30                 | 3                    | 3                   | 114                      | -128                        | -14                      |
| 2011-2012 | 0            | 0                | 0                      | 95             | 0                  | 9                    | 8                   | 112                      | -165                        | -53                      |
| 2012-2013 | 0            | 0                | 0                      | 98             | 0                  | 6                    | 7                   | 111                      | -161                        | -50                      |
| 2013-2014 | 2            | -2               | 0                      | 82             | 53                 | 10                   | 2                   | 147                      | -169                        | -22                      |
| 2014-2015 | 0            | -2               | -2                     | 107            | 2                  | 2                    | 4                   | 115                      | -166                        | -51                      |
| Average   | 1            | -1               | 0                      | 92             | 17                 | 6                    | 5                   | 120                      | -158                        | -38                      |