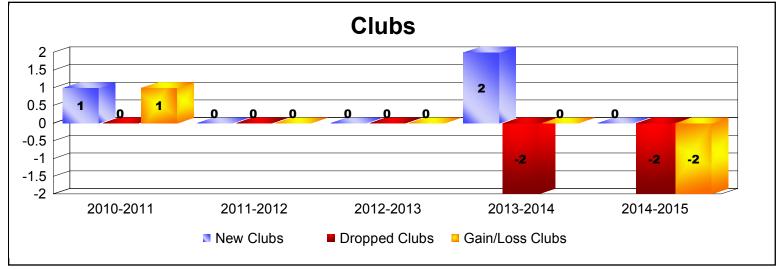

District 9 MC As of June 2015 Cumulative

| Year      | New<br>Clubs | Dropped<br>Clubs | Gain/<br>Loss<br>Clubs | New<br>Members | Charter<br>Members | Reinstate<br>Members | Transfer<br>Members | Total<br>Member<br>Added | Total<br>Members<br>Dropped | Gain/<br>Loss<br>Members |
|-----------|--------------|------------------|------------------------|----------------|--------------------|----------------------|---------------------|--------------------------|-----------------------------|--------------------------|
| 2010-2011 | 1            | 0                | 1                      | 78             | 30                 | 3                    | 3                   | 114                      | -128                        | -14                      |
| 2011-2012 | 0            | 0                | 0                      | 95             | 0                  | 9                    | 8                   | 112                      | -165                        | -53                      |
| 2012-2013 | 0            | 0                | 0                      | 98             | 0                  | 6                    | 7                   | 111                      | -161                        | -50                      |
| 2013-2014 | 2            | -2               | 0                      | 82             | 53                 | 10                   | 2                   | 147                      | -169                        | -22                      |
| 2014-2015 | 0            | -2               | -2                     | 107            | 2                  | 2                    | 4                   | 115                      | -166                        | -51                      |
| Average   | 1            | -1               | 0                      | 92             | 17                 | 6                    | 5                   | 120                      | -158                        | -38                      |